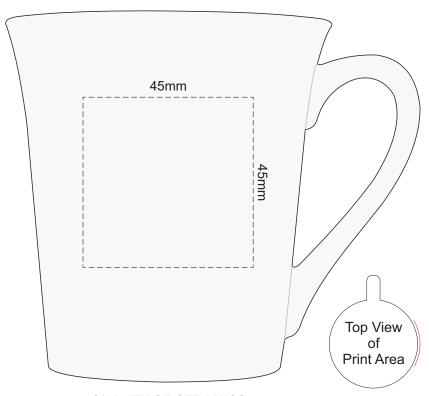

100% of Actual Size Pad Print

QUALITY OF CERAMICS

Due to the inherent properties of ceramic ware produced by foreign manufacturers, there may be small imperfections or irregularities which should not be perceived as defective. Variations in materials firing temperatures and colour pigment may result in glaze and imprint colour variations. Theses variations are considered acceptable.