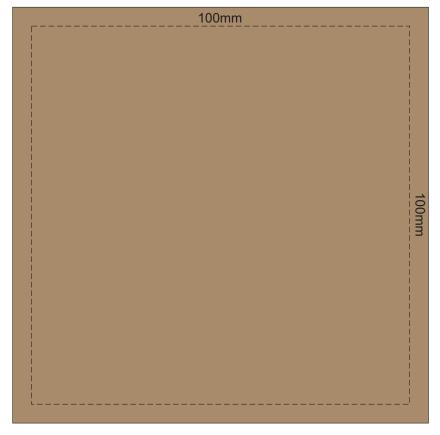

100% of Actual Size Digital Print

GIFT BOX FRONT

Artwork will be printed directly onto the product via CMYK printing (no white), colours will not be vibrant due to white ink not being available for this process.