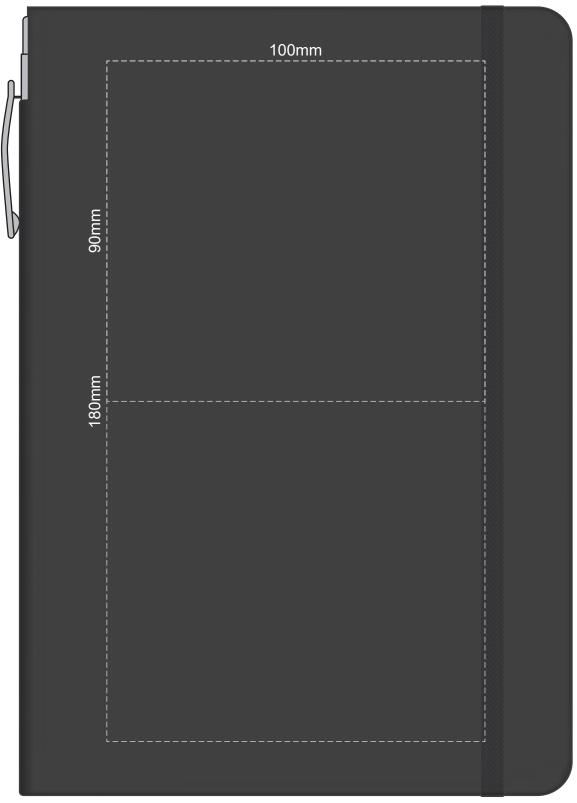

## 100% of Actual Size Debossing Debossing XL

Print area 100 x 90mm is moveable within the XL deboss area and can rotate to suit.