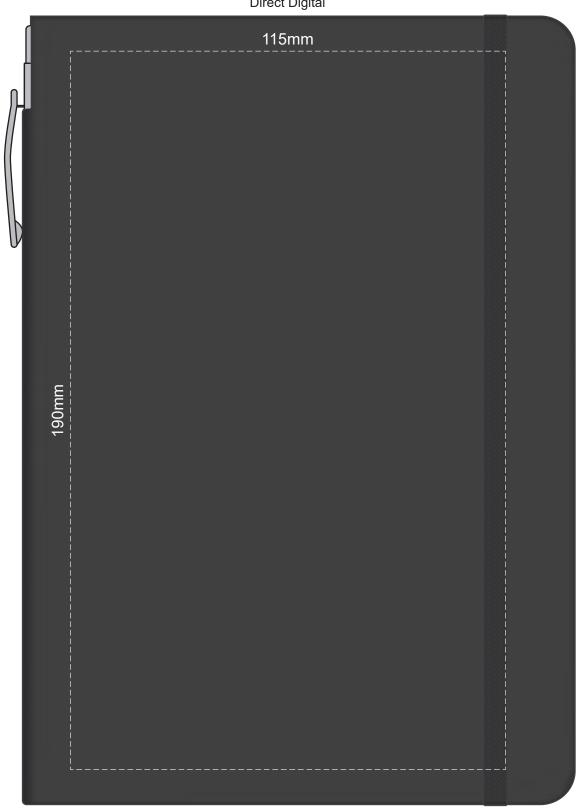

## 100% of Actual Size Pad Print 55mm 65mm

Branding area can be moved anywhere within the red line.

100% of Actual Size Screen Print Direct Digital



## 100% of Actual Size Debossing Debossing XL



Print area 100 x 90mm is moveable within the XL deboss area and can rotate to suit.

## 70% of Actual Size Digital Print - Belly Band Template



Artwork will be printed directly onto the product via CMYK printing (no white), colours will not be vibrant due to white ink not being available for this process

Green Line = Fold Lines when assembled on notebook

Blue Line = The SIGNIFICANT PRINT AREA
(Keep all critical images & text within this box)
Black Line = Maximum print area
Pink Line = Bleed off to here



Belly Band Assembled on Notebook

Please note that some of the artwork will be covered by the notebook closure strap when assembled.