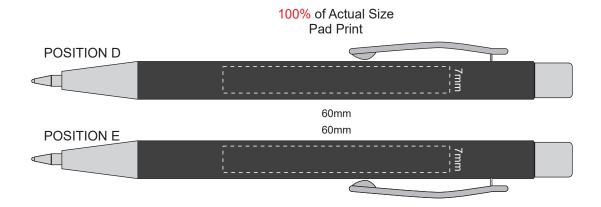

## 100% of Actual Size Pad Print 55mm 65mm

Branding area can be moved anywhere within the red line.

100% of Actual Size Screen Print Direct Digital