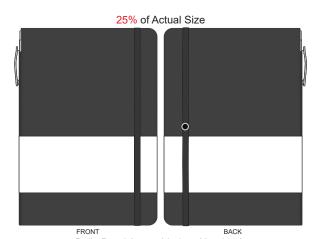

Belly Band Assembled on Notebook

Please note that some of the artwork will be covered by the notebook closure strap when assembled.