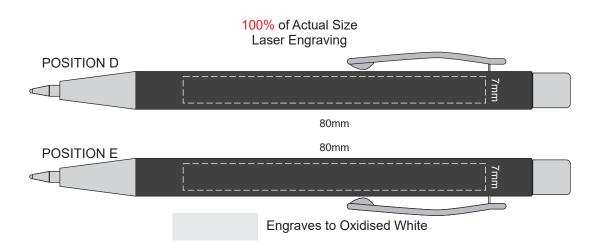

## 100% of Actual Size Pad Print 55mm 65mm

Branding area can be moved anywhere within the red line.

100% of Actual Size Screen Print Direct Digital