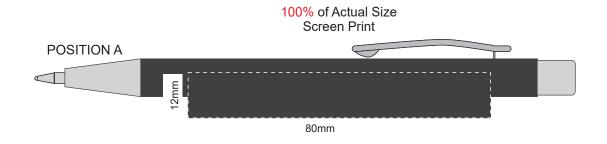

## 100% of Actual Size Pad Print 55mm 65mm

Branding area can be moved anywhere within the red line.

100% of Actual Size Screen Print Direct Digital