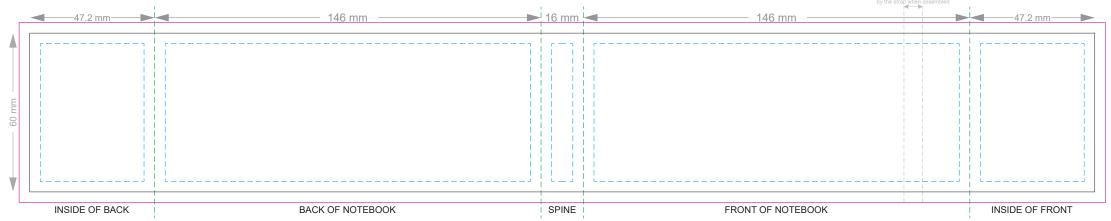

## 70% of Actual Size Digital Print - Belly Band Template

Artwork will be printed directly onto the product via CMYK printing (no white), colours will not be vibrant due to white ink not being available for this process

Green Line = Fold Lines when assembled on notebook

Blue Line = The SIGNIFICANT PRINT AREA
(Keep all critical images & text within this box)
Black Line = Maximum print area
Pink Line = Bleed off to here